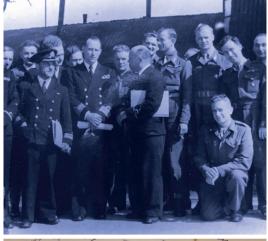

# DIGITAL TALK: THE POLISH NAVY IN OKEHAMPTON

Monday 23rd November 2020 6.30 - 8 pm, Zoom

Join us on Zoom to hear from specialist researchers about the Polish Naval Camp and Resettlement Centre: an important part of Okehampton's WW2 history.

To register for this event, please email dde@globalcentredevon.org.uk.

The Zoom meeting link and joining instructions will be shared the day before the event.