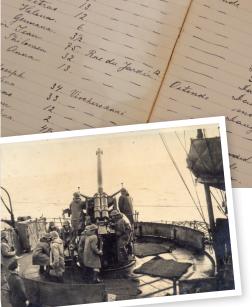

# DIGITAL TALK: THE POLISH NAVY IN OKEHAMPTON

Monday 23rd November 2020 6.30 - 8 pm, Zoom

Join us on Zoom to hear from specialist researchers about the Polish Naval Camp and Resettlement Centre: an important part of Okehampton's WW2 history.

To register for this event, please email dde@globalcentredevon.org.uk.

The Zoom meeting link and joining instructions will be shared the day before the event.