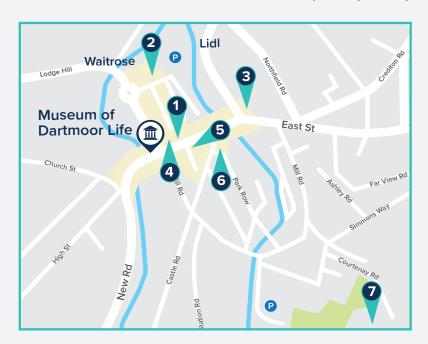

### **Town Centre Exhibition Trail**

During November 2020, the Telling Our Stories exhibition will be on display around Okehampton town centre. Visit the banners at the locations below to learn more about the town's multicultural history. Please note that some of our banners are at shops and public spaces, and opening times may vary.

- **1. Telling Our Stories: Introduction**Red Lion Yard
- 2. A History of Diversity in Okehampton Waitrose Supermarket
- 3. Life at the Crossroads: Slavery and Emancipation Okehampton Library
- 4. A Navy in Exile: The Polish Camp
  The White Hart (Wetherspoons pub)
- 5. Seeking Refuge in Okehampton The Victorian Arcade
- **6. Head and Hands: Work and Poverty**Dogberry and Finch bookshop
- 7. Effects of Conflict: Prisoners of War OCRA Pavilion