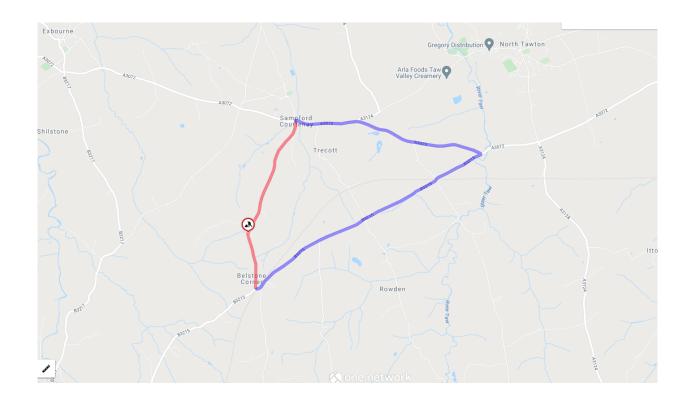

Roads affected -

## SAMPFORD CROSS TO BELSTONE CORNER CROSS, SAMPFORD COURTENAY

The alternative, signed, route for vehicles will be via - A3072, B3215 AND VICE VERSA

This temporary restriction is considered necessary to enable -