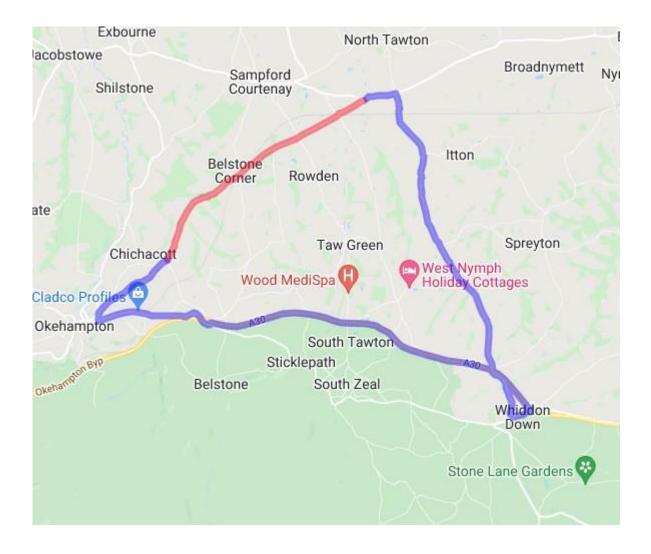

### THE COUNTY OF DEVON (TEMPORARY RESTRICTION) (B3215 BELSTONE CORNER CROSS TO BEACON CROSS, SAMPFORD COURTENAY) NOTICE 2022

## Roads affected -B3215 BELSTONE CORNER CROSS TO BEACON CROSS, SAMPFORD COURTENAY

The alternative, signed, route for vehicles will be via - A3072, A3124, A382, A30, B3215, B3260, AND VICE VERSA

This temporary restriction is considered necessary to enable - **STUD REMOVAL** 