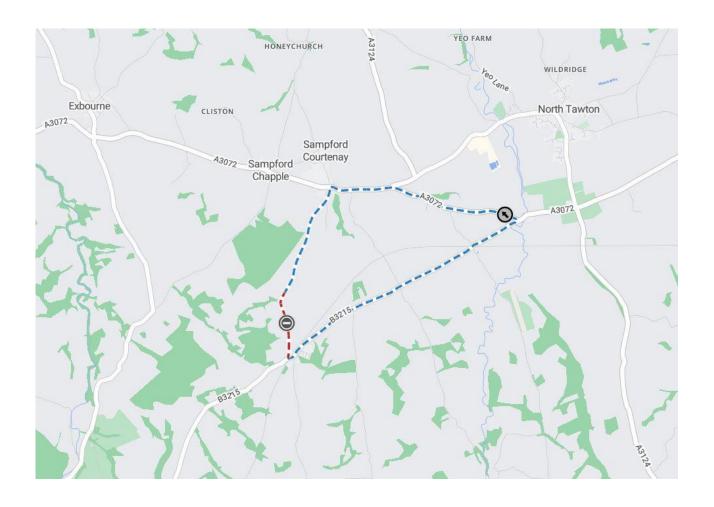

Roads affected -

## ROAD FROM SAMPFORD CROSS TO BELSTONE CORNER CROSS, SAMPFORD COURTENAY,

FROM JUST NORTH OF THE JUNCTION WITH HATHERTON LANE TO THE JUNCTION WITH B3215

The alternative, signed, route for vehicles will be via - ROAD FROM SAMPFORD CROSS TO BELSTONE CORNER CROSS, A3072, B3215 & VICE VERSA