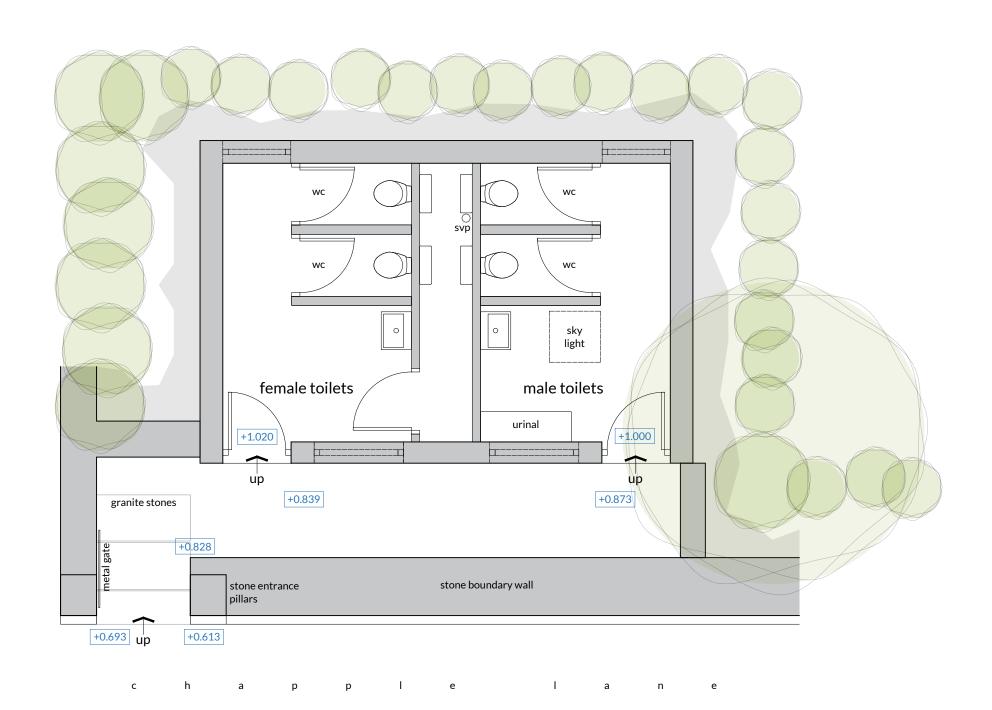

## SURVEY DRAWING

T Floor Plan 1:50

| The Baz  | eley P | 'artnership | Chartered Architects |
|----------|--------|-------------|----------------------|
| Efford F | arm I  | Business P  | ark                  |

Sheet A3

Scale 1:50

Alterations to Sampford Courtenay
Public Toilets to create unisex, accessible
toilet facilities

Drawn TS

DRAWING SURVEY DRAWING Existing Floor Plan

Checked TBP

Date March 2023

DRAWING No